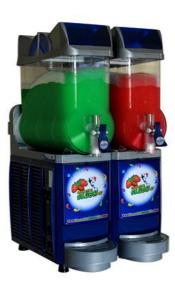

## **SLUSHY MACHINE HIRE**

PLESES MAKE SURE MACHINE IS CLENED ON RETURN OR CLENING FEE WILL BE CHARRD

Slushy parts

SIZE OF MACHINE IS: H 930 W540 D 500