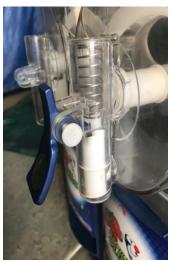

## SETUP OF MACHINE

1 ta 2 fir 3 lea sha 4

1 Insert tap make sure you use a little bit of soapy water on tap to lubricate so tap move freely failure to do this will make tap hard to push and will break.

2 Make sure once tap install seal is still in its grove if not remove and repeat first step or tap will leak

3 Pour water in fist to make sure there is no leaks and then mix. please refer to label on slushy mix. For right ratio.