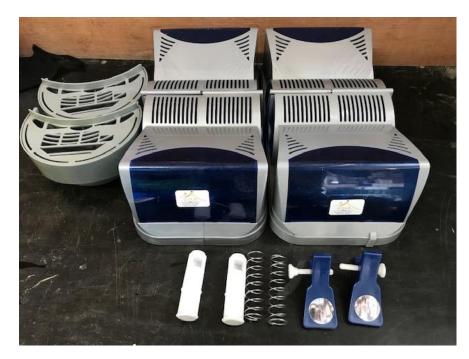

PLESES MAKE SURE MACHINE IS CLENED ON RETURN OR CLENING FEE WILL BE CHARRD

Slushy parts

SIZE OF MACHINE IS: H 930 W540 D 500